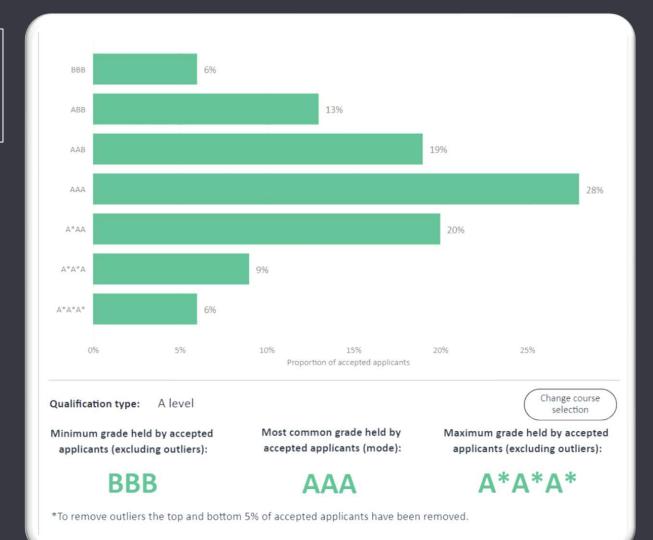

### UCAS Historic entry data tool

- Published entry requirement may be different to grades on entry
- Modern Languages at Leeds: offer ABB; only 42% of students starting gained this grade or above
- Maths at Imperial College, London: offer A\*A\*A; All students met or exceeded this (80% of students had A\*A\*A\*!)
- Fashion Marketing and Comms at AUB: offer 120 Ucas points; 52% met or exceeded this
- Use UCAS historic entry grades data tool or Unifrog UK Universities too to help