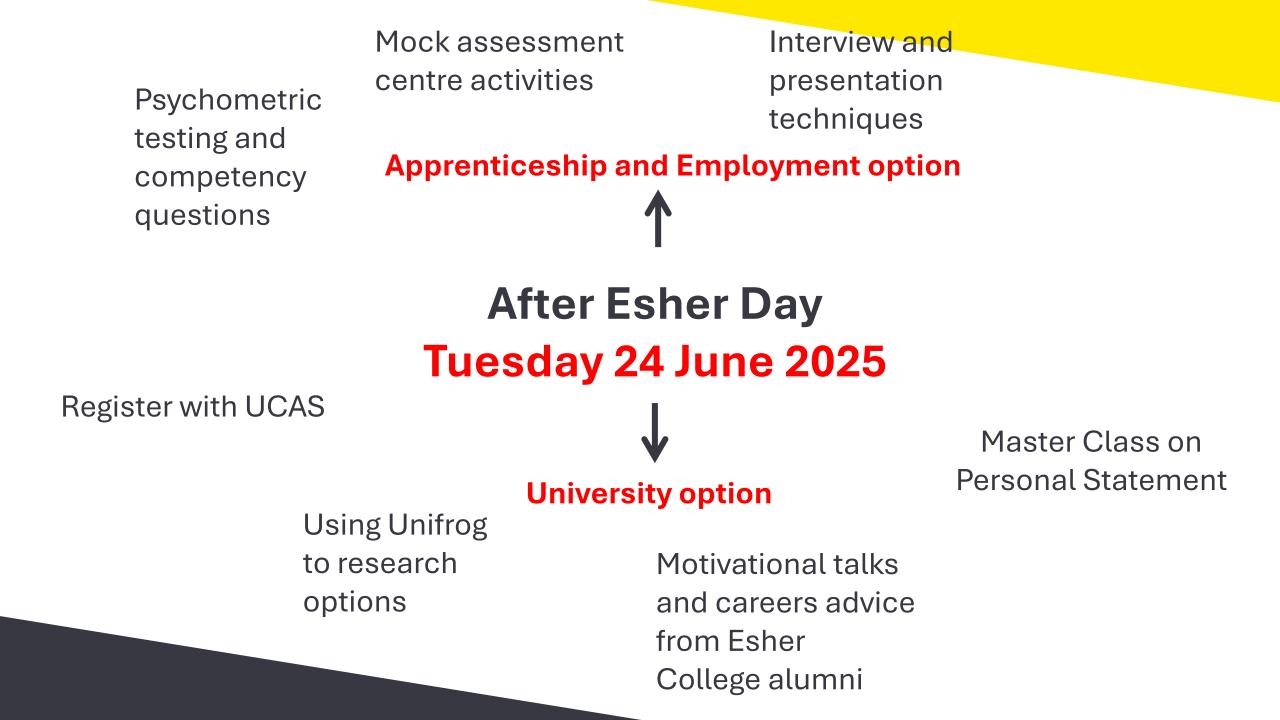

### Create UCAS hub account and register

- On After Esher Day (24 June 2025)
- Create a UCAS hub account
- Link application to ESFC with a buzzword
- Complete all personal details (harder than you think!)

### **Personal statement**

- New personal statement guidance for 2026 entry. Guidance on the UCAS website: <u>The new personal statement for 2026 entry | Undergraduate | UCAS</u>
- Little/no material difference in content, but students are being given more help with structure
- Use personal statement tool on Unifrog (destinations platform)
- Every draft saved so tutor can see it to give feedback
- Students will get input on this on After Esher Day (24 June)
- First part of 6.2 autumn term tutorial sessions are focused on PS