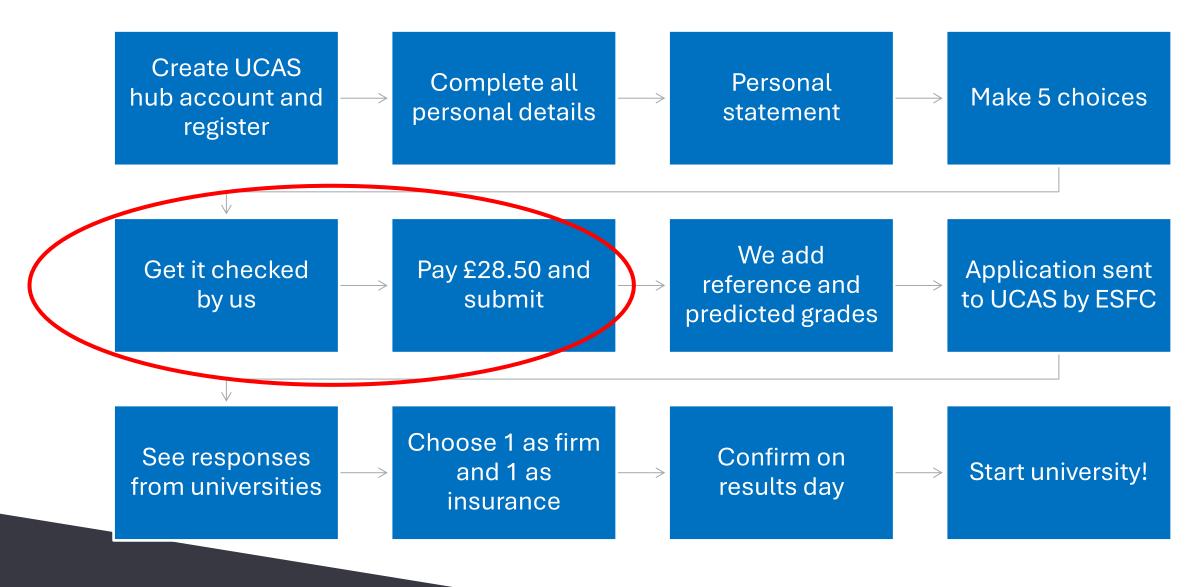

# The UCAS application process at Esher Sixth Form College

Anna Young Director of Progression G<u>uidance</u>

### Create UCAS hub account and register

- On After Esher Day (24 June 2025)
- Create a UCAS hub account
- Link application to ESFC with a buzzword
- Complete all personal details (harder than you think!)

### **Personal statement**

- New personal statement guidance for 2026 entry. Guidance on the UCAS website: <u>The new personal statement for 2026 entry | Undergraduate | UCAS</u>
- Little/no material difference in content, but students are being given more help with structure
- Use personal statement tool on Unifrog (destinations platform)
- Every draft saved so tutor can see it to give feedback
- Students will get input on this on After Esher Day (24 June)
- First part of 6.2 autumn term tutorial sessions are focused on PS

### Esher College Dates and Deadlines

- All deadlines for 2025 entry are in the parents' information sheet
- Monday September 22 2025 for early deadline applicants
- Monday November 10 2025 final deadline
- They may seem early but...
- Lots of checking of the form necessary
- Almost 900 forms sent from Esher in last cycle
- Most universities will accept late forms but are not obliged to consider them