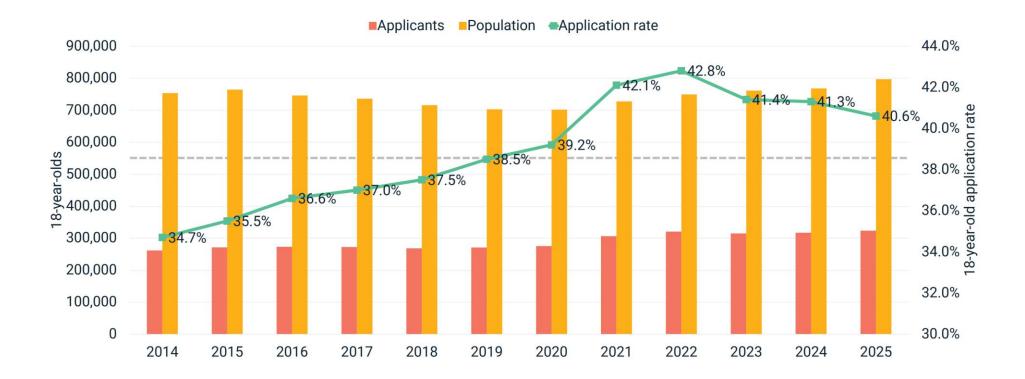

### The current Higher Education climate

Source: HESA

A record high for international and UK 18-year-old applicants.

# **APPLICATION RATE DROPS WITH POPULATION SURGE**

### The current HE climate

- A mixed picture!
- UCAS tells us there will be 45,000 extra applications each year until 2030
- Project 'Journey to a Million" What is the journey to a million? | Undergraduate | UCAS
- It is likely that university applications will gradually become more competitive until 2030
- Downwards pressure cost of living pressures not a straightforward picture
- Medium / lower tariff "recruiting" universities more of a buyer's market
- Competition for places at top universities will remain as tough as ever