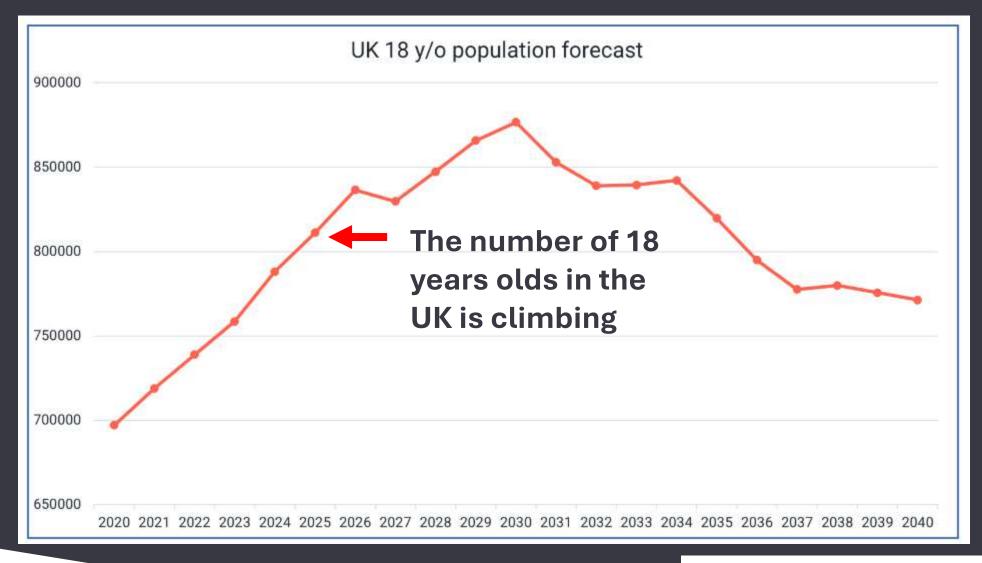

### The current Higher Education climate

Source: HESA

A record high for international and UK 18-year-old applicants.

# **APPLICATION RATE DROPS WITH POPULATION SURGE**