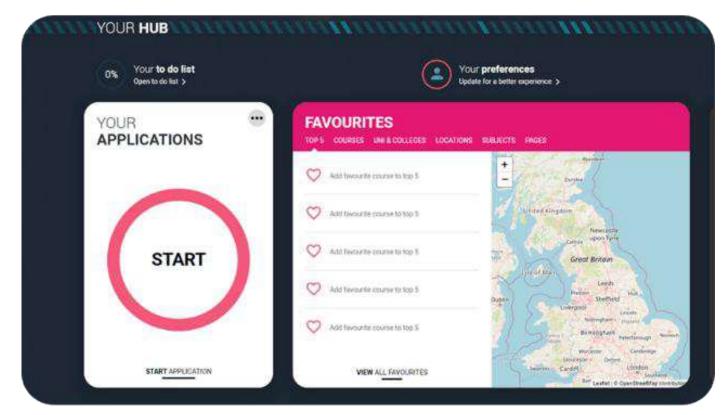

## UCAS Hub

• An invaluable source of information, as well as the method by which applications are made