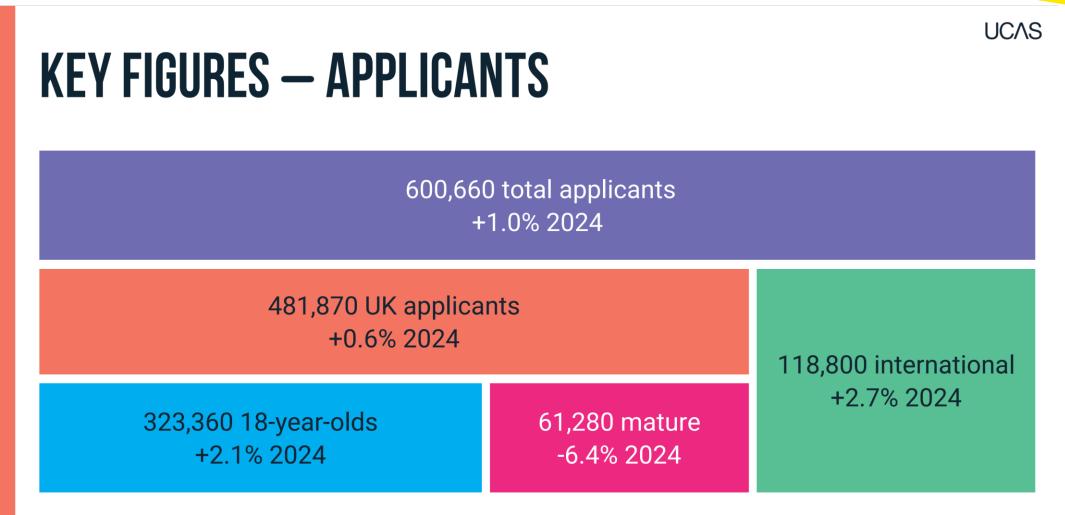

### The current Higher Education climate

Source: HESA

A record high for international and UK 18-year-old applicants.

# **APPLICATION RATE DROPS WITH POPULATION SURGE**