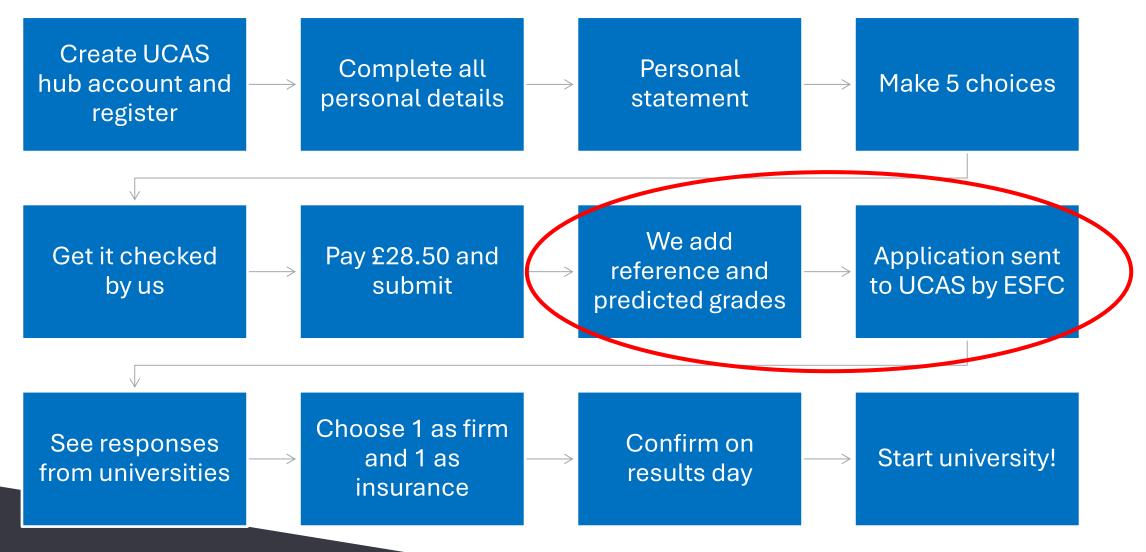

# The UCAS application process at Esher Sixth Form College

Anna Young Director of Progression G<u>uidance</u>

### Create UCAS hub account and register

- On After Esher Day (24 June 2025)
- Create a UCAS hub account
- Link application to ESFC with a buzzword
- Complete all personal details (harder than you think!)

### **Personal statement**

- New personal statement guidance for 2026 entry. Guidance on the UCAS website: <u>The new personal statement for 2026 entry | Undergraduate | UCAS</u>
- Little/no material difference in content, but students are being given more help with structure
- Use personal statement tool on Unifrog (destinations platform)
- Every draft saved so tutor can see it to give feedback
- Students will get input on this on After Esher Day (24 June)
- First part of 6.2 autumn term tutorial sessions are focused on PS

### Help to choose

- 5 choices except for medicine and vets (4 +1)
- Cannot change your mind once form is submitted (note 14 day cooling off period) until Extra opens in Feb
- Advice: 2 or 3 aspirational, 1 or 2 solid and 1 safe
- If you are very aspirational you might be disappointed
- Historic entry grades data can be very useful as is the Unifrog 'UK Universities tool'
- Subjects and institutions vary research is essential

### Reference

# UCAS grades

- We add predicted grades (UCAS grades)
- Based on a variety of information, but especially 6.1 Formal Exams
- UCAS grades released on student and parent portal on 13 June 2025
- Opportunity to increase in Autumn term but there will be a deadline (mid October)
- Students should apply aspirationally but not unrealistically!

# What happens after universities receive the application?

- Sometimes additional tests, interviews, auditions, portfolios necessary
- Unis make offers or rejections ongoing until May
- Offers grades or UCAS tariff points
- Students decide which offers to accept and reject the others by early June
- Firm offer top / best / most aspirational
- Insurance offer usually lower or more flexible

# Confirmation and Clearing

- Results issued in mid August; offers are confirmed on Results Day
- If student meets firm offer they go to their firm choice university
- If student misses firm offer but meets conditional offer they go to their insurance choice university
- If they miss both, they are automatically in Clearing
- Students can also enter Clearing by releasing themselves
- Last year there were 30,000 places in clearing including places in Medicine and Law!