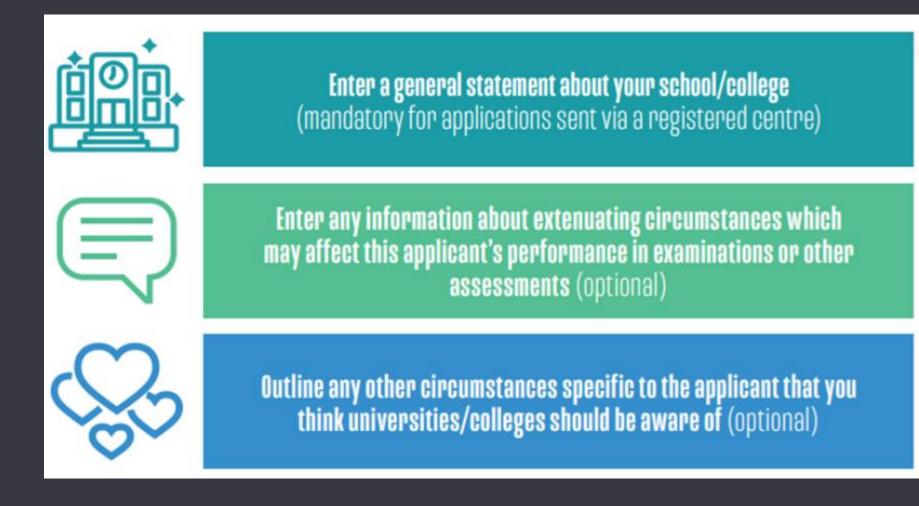

|  |  |  |  |
| TT A Level: A,B,B                                                                                                                                        | Psychology and Sociology - 3FT/4SW                                                                                                  |                                                                                                                                                           |  |  |  |  |

## UCAS Hub

• An invaluable source of information, as well as the method by which applications are made







### How does Esher SFC support students?





### How does Esher SFC support students?



### Reference



# UCAS grades

- We add predicted grades (UCAS grades)
- Based on a variety of information, but especially 6.1 Formal Exams
- UCAS grades released on student and parent portal on 13 June 2025
- Opportunity to increase in Autumn term but there will be a deadline (mid October)
- Students should apply aspirationally but not unrealistically!

# What happens after universities receive the application?

- Sometimes additional tests, interviews, auditions, portfolios necessary
- Unis make offers or rejections ongoing until May
- Offers grades or UCAS tariff points
- Students decide which offers to accept and reject the others by early June
- Firm offer top / best / most aspirational
- Insurance offer usually lower or more flexible

# Confirmation and Clearing

- Results issued in mid August; of