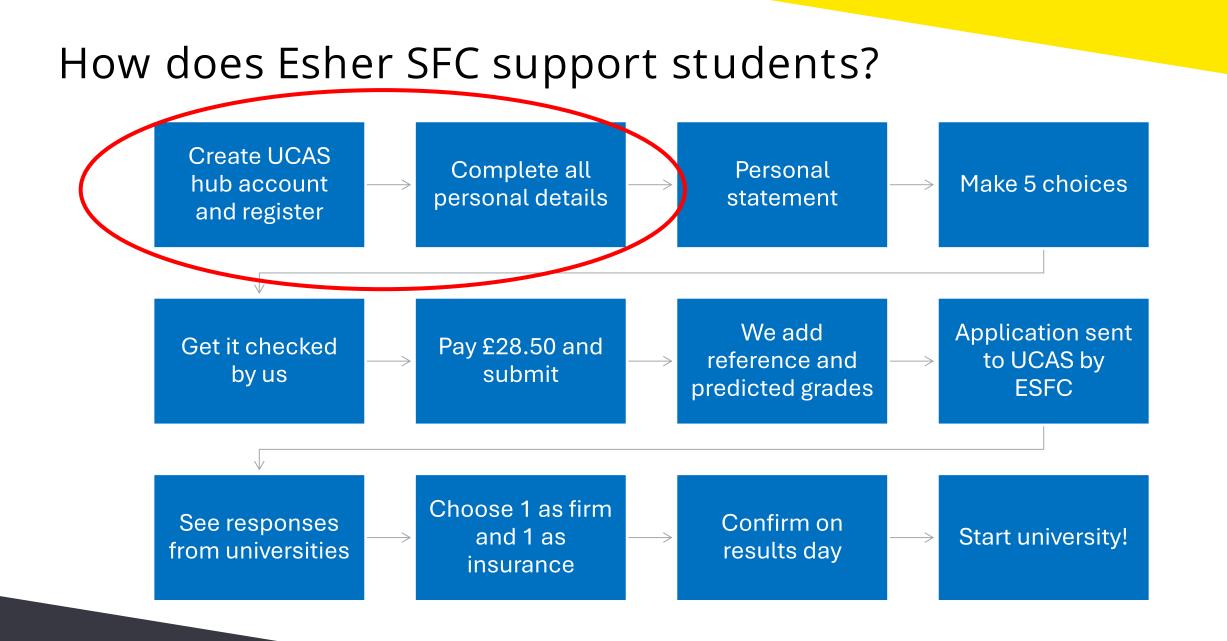

# The UCAS application process at Esher Sixth Form College

Anna Young Director of Progression G<u>uidance</u>

### Create UCAS hub account and register

- On After Esher Day (24 June 2025)
- Create a UCAS hub account
- Link application to ESFC with a buzzword
- Complete all personal details (harder than you think!)

### How does Esher SFC support students?